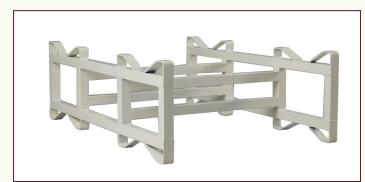

#### #BR 0225L-360H CRADLE-STYLE BARREL RACK

The BR 0225L-360H Cradle-Style Barrel Rack is a double-barrel rack offering both strength and stability. Designed for 60-gallon (225-litre) Bordeaux barrels, it is light enough to be handled or moved by one person when empty.

The powder-coated off-white tubular steel frame provides durability while the shaped cradles provide safe and ideal support for barrels, whether empty or loaded. The frame design allows for the handling of loaded racks by forklift, making them stackable up to 5-high to maximize your storage capacity. The frame design also allows handling by pallet jack when entering from the sides.

#### **SPECS**

- 44.5" wide x 30.7" deep x 14.2" high
- 1130mm wide x 780mm deep x 360mm high
- 21kg (46.2 lbs)
- Powder-coated off-white