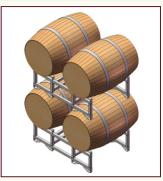

The powder-coated off-white tubular steel frame provides durability while the shaped cradles provide safe and ideal support for barrels, whether empty or loaded. The frame design allows for the handling of loaded racks by forklift, making them stackable up to 5-high to maximize your storage capacity. The frame design also allows handling by pallet jack when entering from the sides.

Simply place two barrels onto a rack. Repeat using a second rack. Then, using a forklift, place one on top of the other with the frame of the upper rack bearing fully on the lower rack barrels. Repeat this process until desired stack height is achieved, up to a maximum of 5-high.

#### **FEATURES**

- Strong and durable
- Stackable up to 5-high, barrels loaded
- Light enough to be handled by 1 person when empty
- · Powder-coated to resist corrosion
- Nest together for storage while not in use