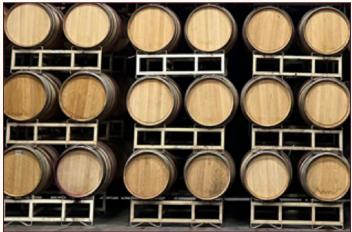

#### #BR 0225L-360H CRADLE-STYLE BARREL RACK

The BR 0225L-360H Cradle-Style Barrel Rack is a double-barrel rack offering both strength and stability. Designed for 60-gallon (225-litre) Bordeaux barrels, it is light enough to be handled or moved by one person when empty.

The powder-coated off-white tubular steel frame provides durability while the shaped cradles provide safe and ideal support for barrels, whether empty or loaded. The frame design allows for the handling of loaded racks by forklift, making them stackable up to 5-high to maximize your storage capacity. The frame design also allows handling by pallet jack when entering from the sides.

Simply place two barrels onto a rack. Repeat using a second rack. Then, using a forklift, place one on top of the other with the frame of the upper rack bearing fully on the lower rack barrels. Repeat this process until desired stack height is achieved, up to a maximum of 5-high.