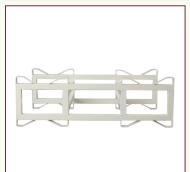

#### #BR 0225L-360H CRADLE-STYLE BARREL RACK

The BR 0225L-360H Cradle-Style Barrel Rack is a double-barrel rack offering both strength and stability. Designed for 60-gallon (225-litre) Bordeaux barrels, it is light enough to be handled or moved by one person when empty.

The powder-coated off-white tubular steel frame provides durability while the shaped cradles provide safe and ideal support for barrels, whether empty or loaded. The frame design allows for the handling of loaded racks by forklift, making them stackable up to 5-high to maximize your storage capacity. The frame design also allows handling by pallet jack when entering from the sides.

#### **SPECS**

- 44.5" wide x 30.7" deep x 14.2" high
- 1130mm wide x 780mm deep x 360mm high
- 21kg (46.2 lbs)
- Powder-coated off-white